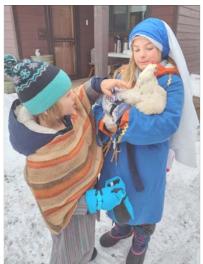

# Note from Children's Ministry

See pictures on page 1

...And from Grand Rapids Michigan, Lynn Schulte shared:

"Happy St, Lucia Day! Here is our St. Lucia (Maren) and Star Boy (Bergen. My mom would be so proud to see the tradition continue." The shepherds, angels, animals and holy family are ready for their Christmas debut. Join us on Sunday December 22 to see the Christmas Pageant Slideshow during the worship service.