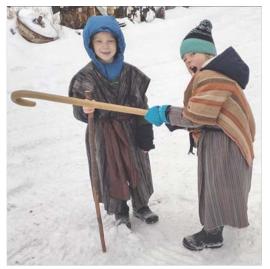

# Note from Children's Ministry

See pictures on page 1

...And from Grand Rapids Michigan, Lynn Schulte shared:

"Happy St, Lucia Day! Here is our St. Lucia (Maren) and Star Boy (Bergen. My mom would be so proud to see the tradition continue." The shepherds, angels, animals and holy family are ready for their Christmas debut. Join us on Sunday December 22 to see the Christmas Pageant Slideshow during the worship service.