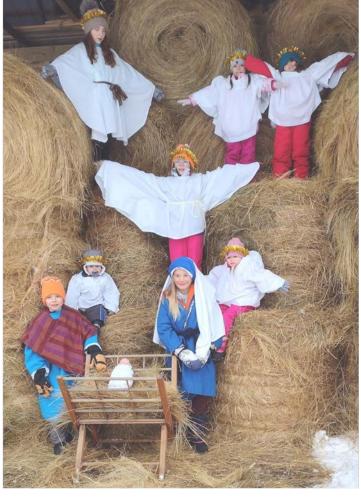

# Note from Children's Ministry

See pictures on page 1

...And from Grand Rapids Michigan, Lynn Schulte shared:

"Happy St, Lucia Day! Here is our St. Lucia (Maren) and Star Boy (Bergen. My mom would be so proud to see the tradition continue." The shepherds, angels, animals and holy family are ready for their Christmas debut. Join us on Sunday December 22 to see the Christmas Pageant Slideshow during the worship service.